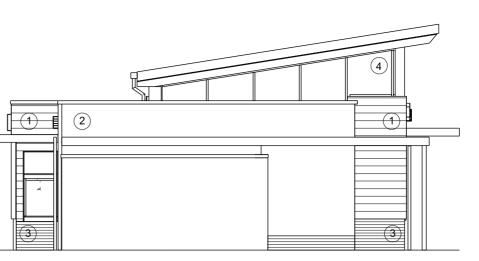

#### South West Elevation

EXTERNAL FINISHES - SUBJECT TO PLANNING (1) CEMENTITIOUS PLANK CLADDING

2 WHITE RENDERED PANELS

BLOCKLEYS BRICK LTD. 'CHARCOAL' BRICKWORK WITH TARMAC Y14 (BLACK) COLOURED MORTAR SHOPFRONTS - POLYESTER POWDER COATED ALUMINIUM (RAL- COLUR TO BE AGREED).