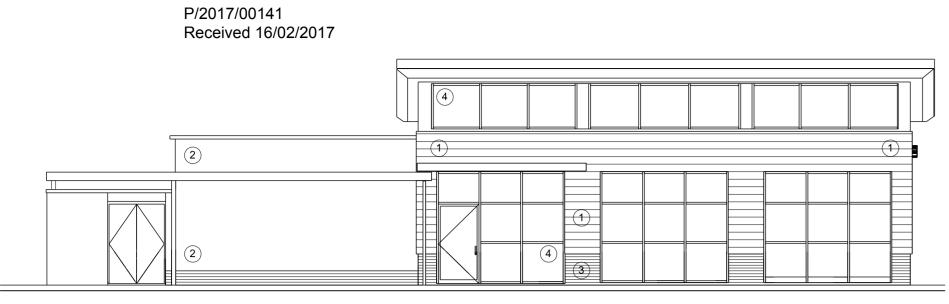

North West Elevation

South East Elevation

(1)
(2)
(3)
(4)

EXTERNAL FINISHES - SUBJECT TO PLANNING (1) CEMENTITIOUS PLANK CLADDING

2 WHITE RENDERED PANELS

BLOCKLEYS BRICK LTD. 'CHARCOAL' BRICKWORK WITH TARMAC Y14 (BLACK) COLOURED MORTAR SHOPFRONTS - POLYESTER POWDER COATED ALUMINIUM (RAL- COLUR TO BE AGREED).

5 ZONE FOR SOLAR PVS BY TENANT