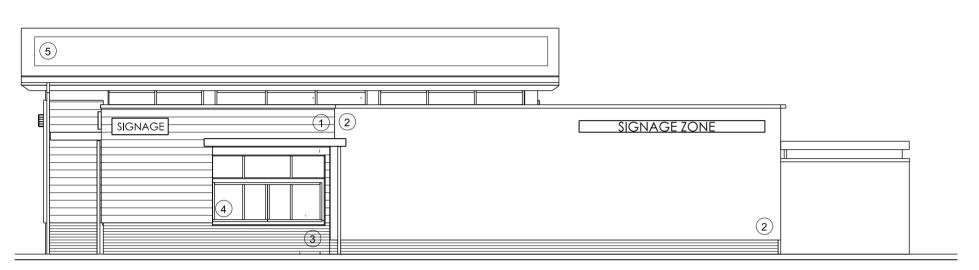

# 1 SIGNAGE ZONE SIGNAGE 4 4

5 ZONE FOR SOLAR PVS BY TENANT

EXTERNAL FINISHES - SUBJECT TO PLANNING (1) CEMENTITIOUS PLANK CLADDING

2 WHITE RENDERED PANELS

BLOCKLEYS BRICK LTD. 'CHARCOAL' BRICKWORK WITH TARMAC Y14 (BLACK) COLOURED MORTAR SHOPFRONTS - POLYESTER POWDER COATED ALUMINIUM (RAL- COLUR TO BE AGREED).